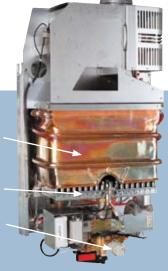

Stainless Steel Burners

Temperature Control Knob

| Natural Gas: 28,000 - 130,000 Btu LP Gas: 28,000 - 125,000 Btu De Gas: 28,000 - 130,000 Btu De Gas: 28,000 - 125,000 Btu De Gas: 28,000 Btu De Gas: 28,000 Btu De Gas: 28,000 Btu De Gas: 28 | LP Gas: 28,000 - 125,000 Btu                                                                                                                                                                                                                                                          | Technical Specifications |                                                                   |  |
|------------------------------------------------------------------------------------------------------------------------------------------------------------------------------------------------------------------------------------------------------------------------------------------------------------------------------------------------------------------------------------------------------------------------------------------------------------------------------------------------------------------------------------------------------------------------------------------------------------------------------------------------------------------------------------------------------------------------------------------------------------------------------------------------------------------------------------------------------------------------------------------------------------------------------------------------------------------------------------------------------------------------------------------------------------------------------------------------------------------------------------------------------------------------------------------------------------------------------------------------------------------------------------------------------------------------------------------------------------------------------------------------------------------------------------------------------------------------------------------------------------------------------------------------------------------------------------------------------------------------------------------------------------------------------------------------------------------------------------------------------------------------------------------------------------------------------------------------------------------------------------------------------------------------------------------------------------------------------------------------------------------------------------------------------------------------------------------------------------------------------|---------------------------------------------------------------------------------------------------------------------------------------------------------------------------------------------------------------------------------------------------------------------------------------|--------------------------|-------------------------------------------------------------------|--|
| ## 45°F rise @ 4.6 gpm                                                                                                                                                                                                                                                                                                                                                                                                                                                                                                                                                                                                                                                                                                                                                                                                                                                                                                                                                                                                                                                                                                                                                                                                                                                                                                                                                                                                                                                                                                                                                                                                                                                                                                                                                                                                                                                                                                                                                                                                                                                                                                       | ## ## ## ## ## ## ## ## ## ## ## ## ##                                                                                                                                                                                                                                                | Power Input              |                                                                   |  |
| Flow Rates 55°F rise @ 3.8 gpm 65°F rise @ 3.3 gpm 77°F rise @ 2.7 gpm 90°F rise @ 2.3 gpm  Energy Factor NG: .78 LP: .81  Thermal Efficiency NG: 80% LP: 82%  Dimensions H: 29 ¾" W: 18 ¼" D: 8 ¾"  Weight 44 lbs.                                                                                                                                                                                                                                                                                                                                                                                                                                                                                                                                                                                                                                                                                                                                                                                                                                                                                                                                                                                                                                                                                                                                                                                                                                                                                                                                                                                                                                                                                                                                                                                                                                                                                                                                                                                                                                                                                                          | Flow Rates  55°F rise @ 3.8 gpm 65°F rise @ 3.3 gpm 77°F rise @ 2.7 gpm 90°F rise @ 2.3 gpm  Energy Factor NG: .78 LP: .81  Thermal Efficiency NG: 80% LP: 82%  Dimensions H: 29 ¾" W: 18 ¾" D: 8 ¾"  Weight 44 lbs.  Modulating Gas Valve  Ignition  Electronic (120V plug included) | Minimum Flow to Activate | 0.5 gallons per minute (gpm)                                      |  |
| Thermal Efficiency NG: 80% LP: 82%  Dimensions H: 29 ¾" W: 18 ¼" D: 8 ¾"  Weight 44 lbs.                                                                                                                                                                                                                                                                                                                                                                                                                                                                                                                                                                                                                                                                                                                                                                                                                                                                                                                                                                                                                                                                                                                                                                                                                                                                                                                                                                                                                                                                                                                                                                                                                                                                                                                                                                                                                                                                                                                                                                                                                                     | Thermal Efficiency NG: 80% LP: 82%  Dimensions H: 29 ¾" W: 18 ¾" D: 8 ¾"  Weight 44 lbs.  Modulating Gas Valve  Ignition Electronic (120V plug included)                                                                                                                              | Flow Rates               | 55°F rise @ 3.8 gpm<br>65°F rise @ 3.3 gpm<br>77°F rise @ 2.7 gpm |  |
| Dimensions         H: 29 ¾" W: 18 ¼" D: 8 ¾"           Weight         44 lbs.                                                                                                                                                                                                                                                                                                                                                                                                                                                                                                                                                                                                                                                                                                                                                                                                                                                                                                                                                                                                                                                                                                                                                                                                                                                                                                                                                                                                                                                                                                                                                                                                                                                                                                                                                                                                                                                                                                                                                                                                                                                | Dimensions H: 29 ¾" W: 18 ¼" D: 8 ¾"  Weight 44 lbs.  Modulating Gas Valve Yes  Ignition Electronic (120V plug included)                                                                                                                                                              | Energy Factor            | NG: .78 LP: .81                                                   |  |
| Weight 44 lbs.                                                                                                                                                                                                                                                                                                                                                                                                                                                                                                                                                                                                                                                                                                                                                                                                                                                                                                                                                                                                                                                                                                                                                                                                                                                                                                                                                                                                                                                                                                                                                                                                                                                                                                                                                                                                                                                                                                                                                                                                                                                                                                               | Weight 44 lbs.  Modulating Gas Valve Yes  Ignition Electronic (120V plug included)                                                                                                                                                                                                    | Thermal Efficiency       | NG: 80% LP: 82%                                                   |  |
|                                                                                                                                                                                                                                                                                                                                                                                                                                                                                                                                                                                                                                                                                                                                                                                                                                                                                                                                                                                                                                                                                                                                                                                                                                                                                                                                                                                                                                                                                                                                                                                                                                                                                                                                                                                                                                                                                                                                                                                                                                                                                                                              | Modulating Gas Valve Yes  Ignition Electronic (120V plug included)                                                                                                                                                                                                                    | Dimensions               | H: 29 ¾" W: 18 ¼" D: 8 ¾"                                         |  |
| Modulating Gas Valve Yes                                                                                                                                                                                                                                                                                                                                                                                                                                                                                                                                                                                                                                                                                                                                                                                                                                                                                                                                                                                                                                                                                                                                                                                                                                                                                                                                                                                                                                                                                                                                                                                                                                                                                                                                                                                                                                                                                                                                                                                                                                                                                                     | Ignition Electronic (120V plug included)                                                                                                                                                                                                                                              | Weight                   | 44 lbs.                                                           |  |
|                                                                                                                                                                                                                                                                                                                                                                                                                                                                                                                                                                                                                                                                                                                                                                                                                                                                                                                                                                                                                                                                                                                                                                                                                                                                                                                                                                                                                                                                                                                                                                                                                                                                                                                                                                                                                                                                                                                                                                                                                                                                                                                              |                                                                                                                                                                                                                                                                                       | Modulating Gas Valve     | Yes                                                               |  |
| Ignition Electronic (120V plug included)                                                                                                                                                                                                                                                                                                                                                                                                                                                                                                                                                                                                                                                                                                                                                                                                                                                                                                                                                                                                                                                                                                                                                                                                                                                                                                                                                                                                                                                                                                                                                                                                                                                                                                                                                                                                                                                                                                                                                                                                                                                                                     | Accessories Vent Terminator (FXHOOD included)                                                                                                                                                                                                                                         | Ignition                 | Electronic (120V plug included)                                   |  |
| Accessories Vent Terminator (FXHOOD included)                                                                                                                                                                                                                                                                                                                                                                                                                                                                                                                                                                                                                                                                                                                                                                                                                                                                                                                                                                                                                                                                                                                                                                                                                                                                                                                                                                                                                                                                                                                                                                                                                                                                                                                                                                                                                                                                                                                                                                                                                                                                                |                                                                                                                                                                                                                                                                                       | Accessories              | Vent Terminator (FXHOOD included)                                 |  |