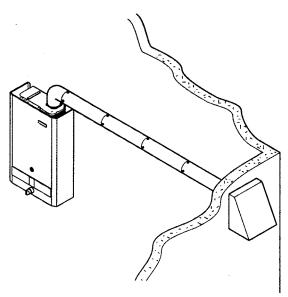

<sup>\*</sup> FXHOOD required and included with AquaStar 125FX

The Horizontal Vent
Terminator – FXHOOD is
design-approved for the
125FX and has a built-in
back draft flapper to
prevent negative air from
freezing the unit.