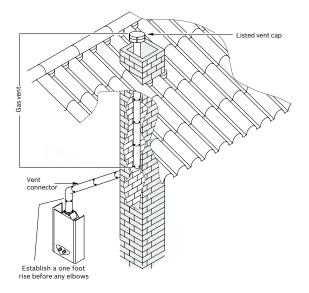

| Installation Specifications |                                     |  |
|-----------------------------|-------------------------------------|--|
| Gas Connection              | ½" Male NPT                         |  |
| Water Connections           | ½" Male NPT                         |  |
| Natural Gas Pressure        | Minimum: 7" WC<br>Maximum: 14" WC   |  |
| Liquid Propane Pressure     | Minimum: 11" WC<br>Maximum: 14" WC  |  |
| Water Pressure              | Minimum: 30 PSI<br>Maximum: 150 PSI |  |
| Electrical Supply           | None                                |  |
| Vent Size                   | 4" (double-wall type B)             |  |
| Vent Termination            | Vertical                            |  |