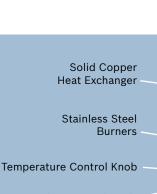

## **Features**

- 78% efficient
- Standing pilot
- 12-year warranty on heat exchanger 2 years on parts
- Mounts on wall for easy installation
- Compact and lightweight
- Modulating gas valve to control temperature
- Pressure relief valve included
- CSA approved

Water Flow Control Knob

| Technical Specifications    |                                                                                                                 |
|-----------------------------|-----------------------------------------------------------------------------------------------------------------|
| Power Input                 | Natural Gas: 30,735 - 74,900 Btu<br>LP Gas: 30,735 - 74,900 Btu                                                 |
| Minimum Flow to Activate    | 0.5 gallons per minute (gpm)                                                                                    |
| Flow Rates                  | 45°F rise @ 2.6 gpm<br>55°F rise @ 2.1 gpm<br>65°F rise @ 1.7 gpm<br>77°F rise @ 1.5 gpm<br>90°F rise @ 1.3 gpm |
| Energy Factor               | .64                                                                                                             |
| Thermal Efficiency          | 78%                                                                                                             |
| Dimensions                  | H: 28.8" W: 12.2" D: 8.5"                                                                                       |
| Weight                      | 25 lbs.                                                                                                         |
| <b>Modulating Gas Valve</b> | Yes                                                                                                             |
| Ignition                    | Standing Pilot                                                                                                  |